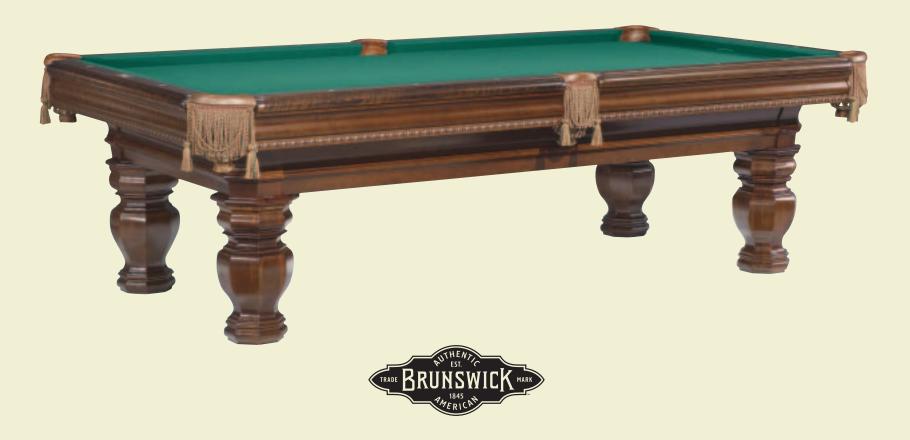

# $\begin{array}{c} \text{EUROPEAN STYLE} \\ BRIARWOOD \\ \end{array}$

Add the classic elegance of European styling to your home with the Briarwood. The commanding presence of this showpiece table pays tribute to regal "old world" furniture. Rich wood graining conveys a sumptuous, sophisticated style.

## Design

Exquisite exterior looped fringe pockets

The legendary quality of Brunswick craftsmanship comes alive in the beautiful Briarwood table. Commanding in presence as it celebrates complex wood grains, this richly dignified table

features an inviting walnut finish and

elegant mother-of-pearl diamond shaped rail sights. Constructed of

Detailing demonstrates the European tradition

curubixa, the Briarwood is

available in eight-foot pro and nine-foot models.

### **PERFORMANCE**

The Briarwood table presents faithful design aesthetics in the context of supreme engineering and superb performance and playability—

premium slate, and High Performance<sup>™</sup>

Nut Plate construction for lasting table

hallmarks of the

Brunswick's exclusive SuperSpeed® Cushions for extremely accurate

Regal, old-world hand-crafted legs

> LIFETIME Brunswick WARRANTY

Lifetime Ownership Warrantu

stability. As a result, balls play truer on Brunswick tables

BRUNSWICK CERTIFIED Brunswick Certified Slate

SuperSpeed

than on any other make. Backed by a Lifetime Ownership Warranty.