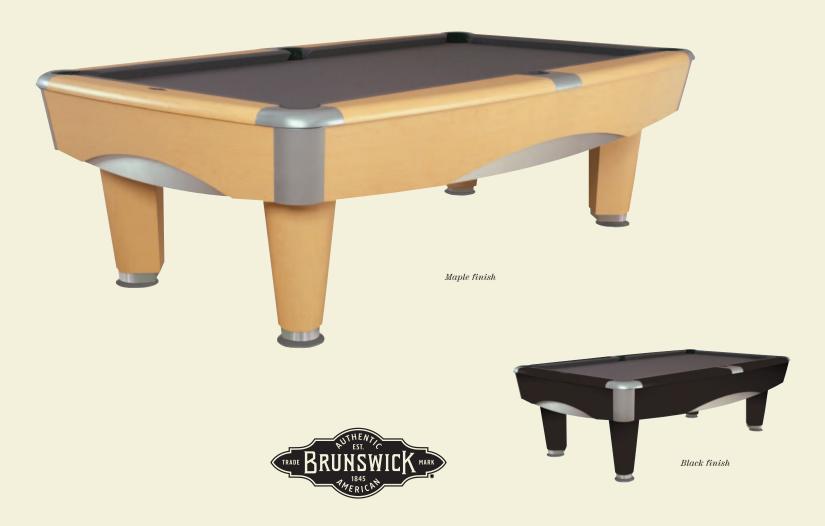

# $METRO^{\text{\tiny TM}}$

The Metro combines commercial table components with the styling of a home table. Featuring contemporary design with the craftsmanship and world-renowned playability that Brunswick is legendary for, the Metro will be at home in a billiards club or a private game room.

### **DESIGN**

The unique design of the Metro combines the durability and precision necessary for tournament play along with elegant styling for the home. Attractive brushed aluminum accents the aprons of the table. Foot levelers make for quick and easy leveling. The Metro features deep Gold Crown® IV pockets; each can easily hold up to ten balls. The table is available in eight- and nine-foot sizes and color options include black and maple.