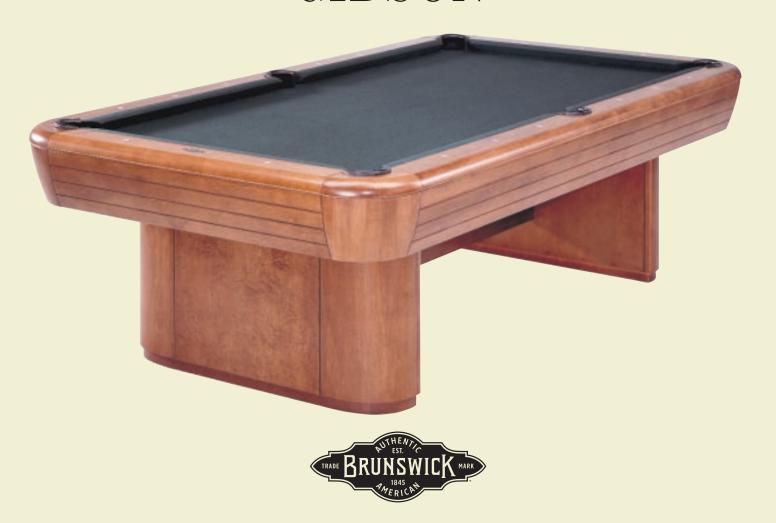

## $\begin{array}{c} \text{casual style} \\ GIBSON^{^{\text{\tiny TM}}} \end{array}$

The Brunswick Gibson is reminiscent of that bygone era when developing a flair for the passing of time became an art.

A classic blend of design, craftsmanship, and unpretentious elegance, this graceful table resonates with the natural beauty of wood.

## DESIGN

Simple yet glamorous design

The Gibson is a classic blend of design, craftsmanship, and unpretentious elegance. Crafted from exotic Brazilian curubixa and presented in our Original Mahogany™ finish, this simple yet glamorous table features legs with bird's-eye maple inlays and curved aprons

with horizontal accent lines. Uniquely carved

solid wood rail-corners enhance the natural beauty of this graceful table. With mother-of-pearl rail sights, the Gibson is available in eight- and nine-foot models.