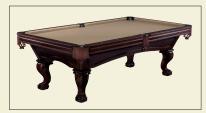

Matte Black With Chestnut Finish and Talon Leg

Chestnut Finish With Ram's Head Leg

Traditional Cherry Finish With Talon Leg