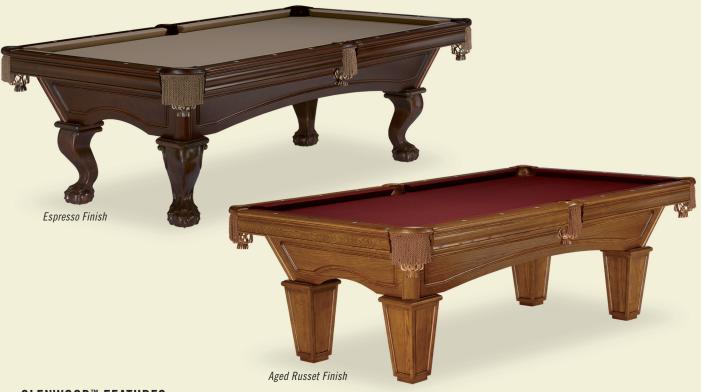

## **GLENWOOD™ FEATURES**

- NEW espresso, aged russet, and traditional cherry finishes in eight-foot table size!
- Chestnut available in seven-, eight-, and nine-foot table size options
- Available in matte black with chestnut finish in eight-foot size with Talon leg only
- Offers a classic arched baseframe with routing detail
- Leg options include Ball & Claw, Tapered, Ram's Head, Queen Anne, and Round
- The "Talon" Ball & Claw leg is also available for a premium
- Features dovetail cross-supports
- Pearlized white diamond-shaped rail sights
- Fringe or shield pockets available
- Lifetime warranty