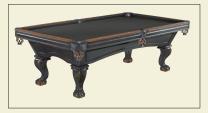

Matte Black With Chestnut Finish and Talon Leg

Chestnut Finish With Ram's Head Leg

Traditional Cherry Finish With Talon Leg