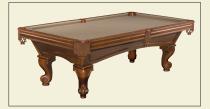

Matte Black With Chestnut Finish and Talon Leg

Chestnut Finish With Ram's Head Leg

Traditional Cherry Finish With Talon Leg